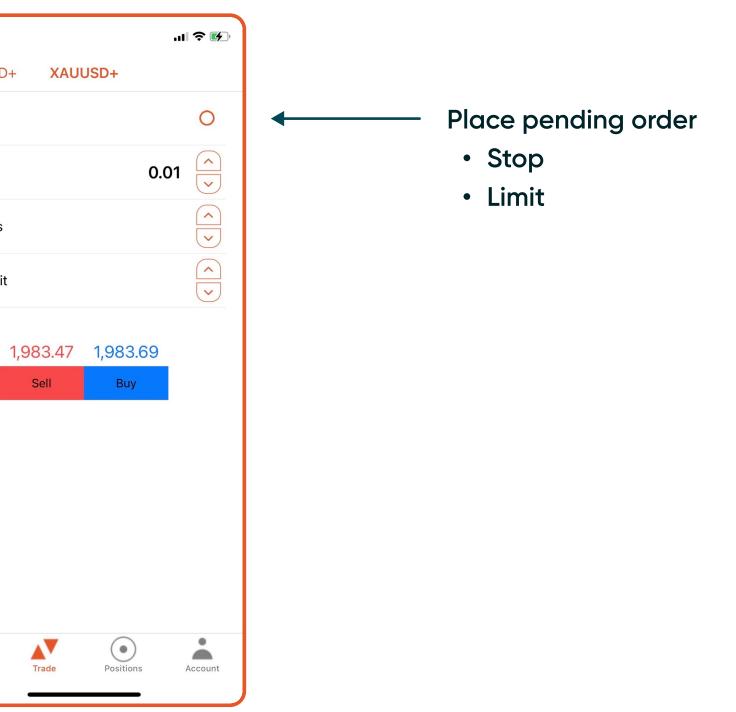

s 0.01 lot of XAUUSD; the copier will place 0.01 lot of XAUUSD+







# **Three Copy Strategies**

- **3. Proportional by Equity** = the trade size is proportional to account equity. The copier can reduce or amplify their exposure to the size of trades
  - E.g., If the proportion is set to 2 and the signal provider's equity is US\$100, then the copier's equity will be AU\$1000
  - If the signal provider uses a US\$5 margin to open a trade, the copier will use an AU\$100 margin to open a position of the same symbol.
  - 100 = (5 / 100) \* 2 \* 1000
  - (The signal provider's used margin for this trade/ The signal provider's equity) \* proportion \* The copier's equity







### Trade

13:33

< XAUUSD+

Order

Quantity

Stop Loss

Take Profit



Q Discover

Order: Place pending order 1







### Positions

| 13:33                       |                     | ul 🗢 🗗                                  | ), |  |
|-----------------------------|---------------------|-----------------------------------------|----|--|
| Open                        |                     |                                         |    |  |
| Open Pend                   | ing Orders          | Closed Missed                           |    |  |
| Balance<br>+\$1,000.00      | Equity<br>+\$999.68 |                                         |    |  |
| -\$995.68 available         | margin              | \$3.97 used marg                        | in |  |
| <b>-\$0.29</b><br>194493542 |                     | <b>XAUUSD+</b><br>20/07/2023 1:33:46 pn |    |  |
| Stake                       | Entry               |