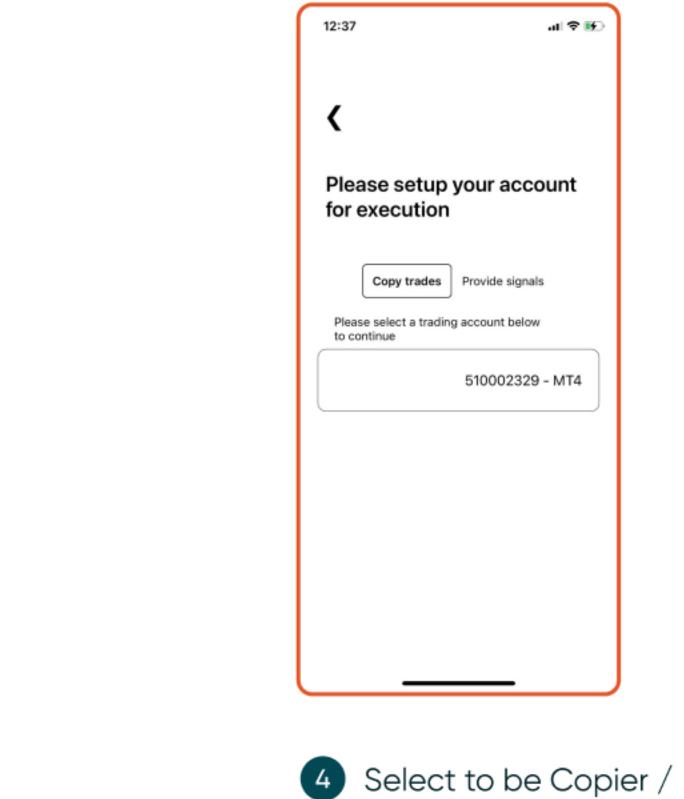

### Connecting to MT4

Select Link an 2 account to link MT4 account

| r |  |
|---|--|
|   |  |
|   |  |
|   |  |
|   |  |
|   |  |
|   |  |
|   |  |
| - |  |
|   |  |

| <                                                        |      |
|----------------------------------------------------------|------|
| Enter your trading<br>account details                    |      |
| VantageST-Live04                                         |      |
| Account number                                           |      |
| Password                                                 |      |
| Done                                                     |      |
| No trading account? Create one now                       |      |
|                                                          | Done |
| VantageST-Live01<br>VantageST-Live02<br>VantageST-Live03 |      |
| VantageST-Live04                                         |      |
| tuntugeer Erreet                                         |      |

3

Select your server and enter your MT4 login and password