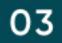

# USER GUIDE TO AUTO-COPYING

| 12:23                                  | <b>?</b> • |
|----------------------------------------|------------|
| Х                                      |            |
|                                        |            |
| V SOCIAL                               |            |
| Email                                  |            |
| Password                               |            |
| Confirm password                       |            |
| First name                             |            |
| Last name                              |            |
| Phone number                           |            |
| Country of Residence<br>United Kingdom |            |
| Register                               |            |
|                                        |            |
|                                        |            |

**3** To complete the registration, please check on your registered email to confirm your account and return to the app to login

### Connecting to MT4

Select Link an 2 account to link MT4 account

| r |  |
|---|--|
|   |  |
|   |  |
|   |  |
|   |  |
|   |  |
|   |  |
|   |  |
| - |  |
|   |  |

| <                                                        |      |
|----------------------------------------------------------|------|
| Enter your trading<br>account details                    |      |
| VantageST-Live04                                         |      |
| Account number                                           |      |
| Password                                                 |      |
| Done                                                     |      |
| No trading account? Create one now                       |      |
|                                                          | Done |
| VantageST-Live01<br>VantageST-Live02<br>VantageST-Live03 |      |
| VantageST-Live04                                         |      |
| tuntugeer Erreet                                         |      |

3

Select your server and enter your MT4 login and password

#### How to select the correct server:

- VantageST-Live01
- VantageST-Live02
- VantageST-Live03
- VantageST-Live04
- VantageST-Live05
- VantageST-Live06
- VantageST-Live07
- VantageST-Live08
- VantageST-Live09
- VantageST-Live10
- VantageST-Live12
- VantageST-Live14

### Connecting to MT4

Signal and select the MT4 account

5

Once your MT4 account is linked successfully, it will display 4 tabs on bottom

# **Three Copy Strategies**

- **1. Fixed Size** = all copy trades are fixed to one size
  - E.g., If the size is set to 0.1 lot.
  - The signal provider places 10 lots of XAUUSD; the copier will place 0.1 lot of XAUUSD+
  - The signal provider places 0.01 lot of XAUUSD; the copier will still place 0.1 lot of XAUUSD+

| 13:30                                                                                                                                                                                                    | .ul 🗢 🚱    |
|----------------------------------------------------------------------------------------------------------------------------------------------------------------------------------------------------------|------------|
| <b>〈</b> Jane Cooper <b>Copy</b>                                                                                                                                                                         |            |
| Performance fee                                                                                                                                                                                          | 30%        |
| Recommended equity                                                                                                                                                                                       | \$8,000    |
| Trade size                                                                                                                                                                                               | Fixed size |
| Fixed size                                                                                                                                                                                               | 0.01       |
| Round up to minimum trade size                                                                                                                                                                           | 0          |
| Copy existing trades                                                                                                                                                                                     | 0          |
| Fee FAQsTap 'Agree and Copy' to accept our ContemporationAgreementTap 'Agree and Copy' to accept our Contemporation TermsTap 'Agree and Copy' to accept our Signation Subscription Performance Fee Terms | ppier      |
| Agree and Copy                                                                                                                                                                                           |            |
| Discover Trade Positions                                                                                                                                                                                 | Account    |

- All copy trades are fixed to one size Ensure no trades are missed
  - Any open trades will be copied

## **Three Copy Strategies**

- 2. Mirror Master Size = copy master trade size irrespective of account size
  - E.g., The signal provider places 10 lots of XAUUSD; the copier will place 10 lots of XAUUSD+
  - The signal provider places 0.01 lot of XAUUSD; the copier will place 0.01 lot of XAUUSD+

# **Three Copy Strategies**

- **3. Proportional by Equity** = the trade size is proportional to account equity. The copier can reduce or amplify their exposure to the size of trades
  - E.g., If the proportion is set to 2 and the signal provider's equity is US\$100, then the copier's equity will be AU\$1000
  - If the signal provider uses a US\$5 margin to open a trade, the copier will use an AU\$100 margin to open a position of the same symbol.
  - 100 = (5 / 100) \* 2 \* 1000
  - (The signal provider's used margin for this trade/ The signal provider's equity) \* proportion \* The copier's equity