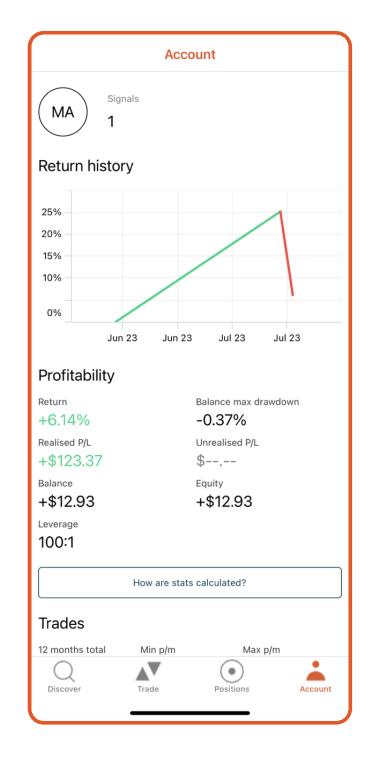

|                                         |                                    |                           |                                   | BC BATCHRC<br>11/07/2023 5:26:46 pm                       |
|                                       |                                         |                                    |                           |                                   | BATCHRC<br>11/07/2023 5:25:46 pm                          |
| Q<br>Discover Trade                   | Positions Account                       | Q<br>Discover                      | Trade Positions           | Account                           | Discover Trade Positions Account                          |

1 View open, pending orders, closed positions or missed position



## Account (Copier)







| Account                 |                     |
|-------------------------|---------------------|
| Copier                  |                     |
| Status                  | Copying             |
| Max drawdown            | Hard stop triggered |
| Who am I copying?       |                     |
| Manage                  |                     |
| Edit profile            |                     |
| Deposit / Withdraw      |                     |
| Settings                |                     |
| User Guide              |                     |
| Support                 |                     |
| Legals                  |                     |
| Link an account         |                     |
| Logout                  |                     |
| Discover Trade Position | s Account