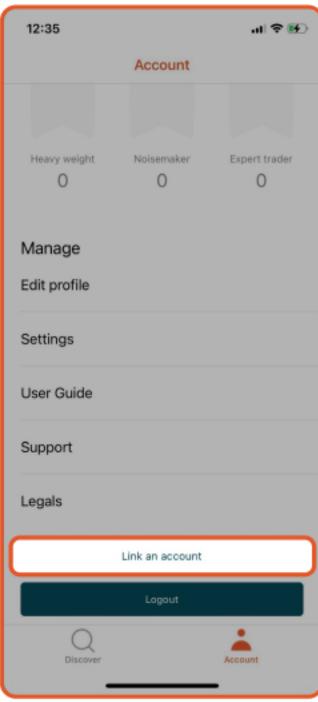

### Connecting to MT4

Select Link an 2 account to link MT4 account

| r |  |
|---|--|
|   |  |
|   |  |
|   |  |
|   |  |
|   |  |
|   |  |
|   |  |
| - |  |
|   |  |

| <                                                        |      |
|----------------------------------------------------------|------|
| Enter your trading<br>account details                    |      |
| VantageST-Live04                                         |      |
| Account number                                           |      |
| Password                                                 |      |
| Done                                                     |      |
| No trading account? Create one now                       |      |
|                                                          | Done |
| VantageST-Live01<br>VantageST-Live02<br>VantageST-Live03 |      |
| VantageST-Live04                                         |      |
| tuntugeer Erreet                                         |      |