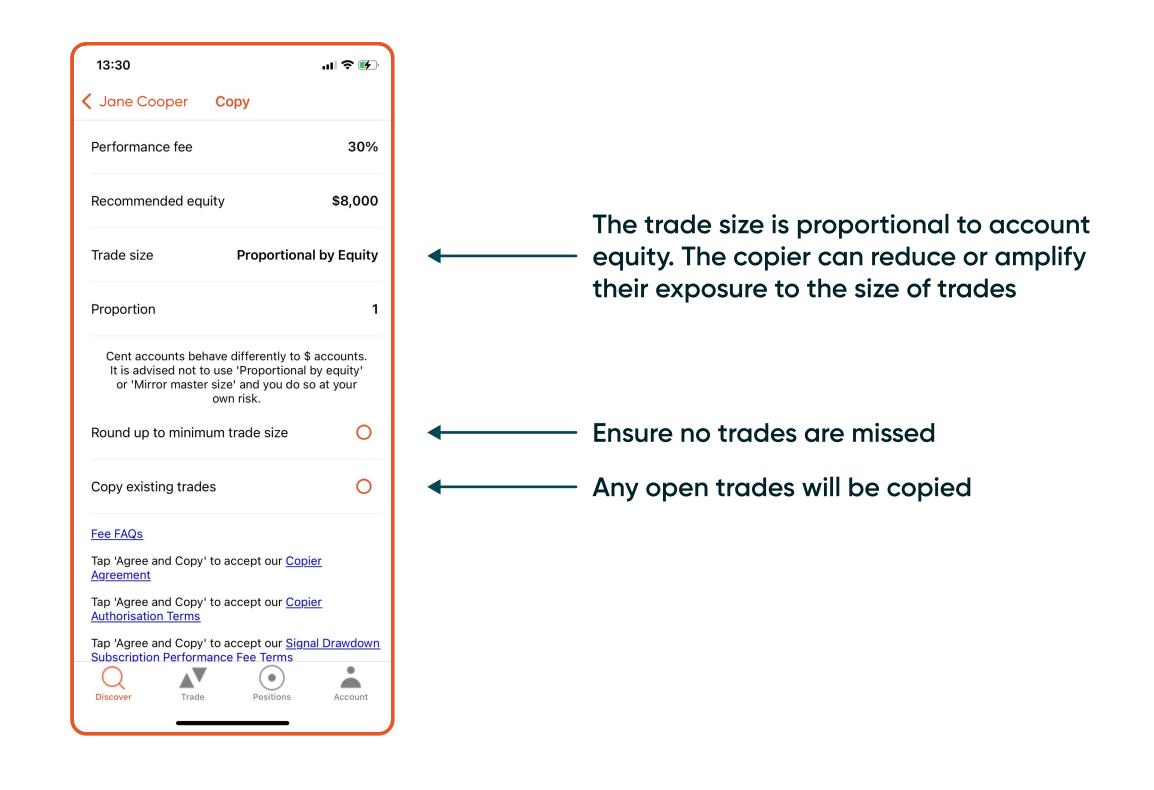

# **Three Copy Strategies**

- **3. Proportional by Equity** = the trade size is proportional to account equity. The copier can reduce or amplify their exposure to the size of trades
  - E.g., If the proportion is set to 2 and the signal provider's equity is US\$100, then the copier's equity will be AU\$1000
  - If the signal provider uses a US\$5 margin to open a trade, the copier will use an AU\$100 margin to open a position of the same symbol.
  - 100 = (5 / 100) \* 2 \* 1000
  - (The signal provider's used margin for this trade/ The signal provider's equity) \* proportion \* The copier's equity