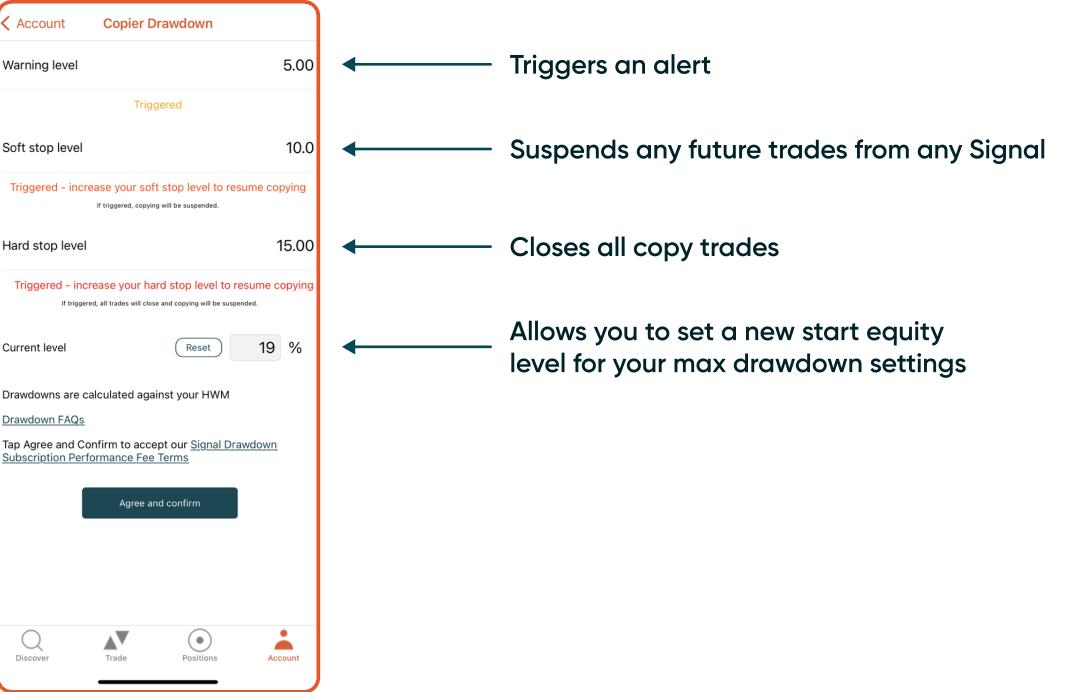

### Account (Signal Provider)

0 Signal Prov Set fee

Manage

Edit profile

Deposit / Wit

Settings

User Guide

Support