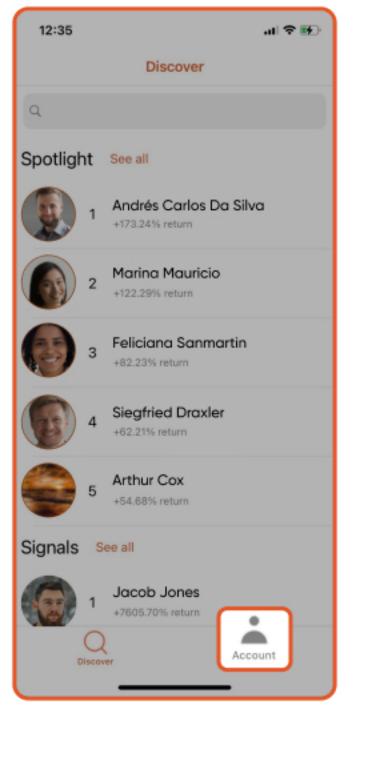

# USER GUIDE TO AUTO-COPYING

| 12:23                                  | <b>?</b> • |
|----------------------------------------|------------|
| Х                                      |            |
|                                        |            |
| V SOCIAL                               |            |
| Email                                  |            |
| Password                               |            |
| Confirm password                       |            |
| First name                             |            |
| Last name                              |            |
| Phone number                           |            |
| Country of Residence<br>United Kingdom |            |
| Register                               |            |
|                                        |            |
|                                        |            |

**3** To complete the registration, please check on your registered email to confirm your account and return to the app to login