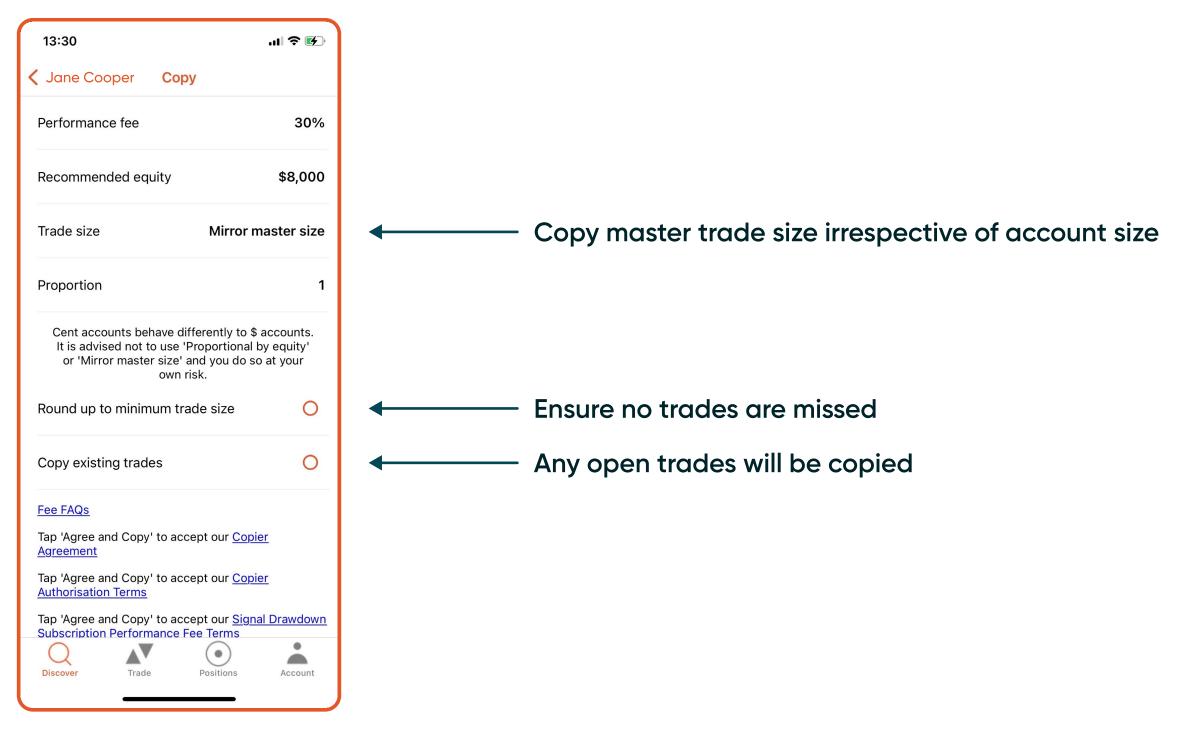

## **Three Copy Strategies**

- 2. Mirror Master Size = copy master trade size irrespective of account size
  - E.g., The signal provider places 10 lots of XAUUSD; the copier will place 10 lots of XAUUSD+
  - The signal provider places 0.01 lot of XAUUSD; the copier will place 0.01 lot of XAUUSD+

- All copy trades are fixed to one size Ensure no trades are missed
  - Any open trades will be copied