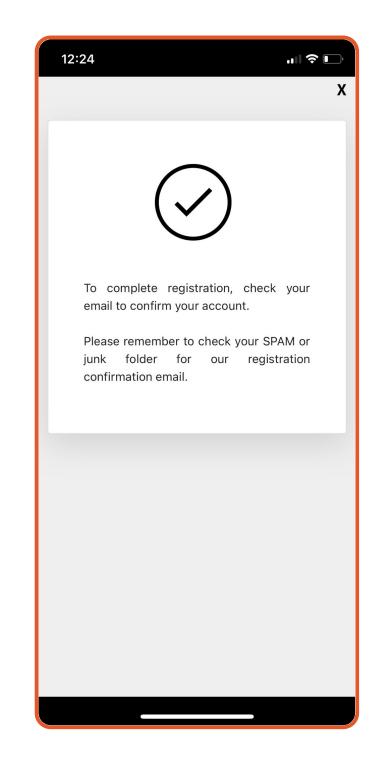

**3** To complete the registration, please check on your registered email to confirm your account and return to the app to login