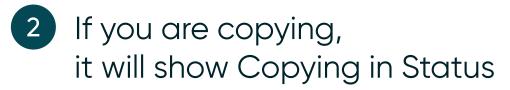

### Max Drawdown (Three levels)

Warning level

Soft stop level

Hard stop level

Current level

Drawdown FAQs

Q Discover

2 The performance fee is based on the high-water mark mode